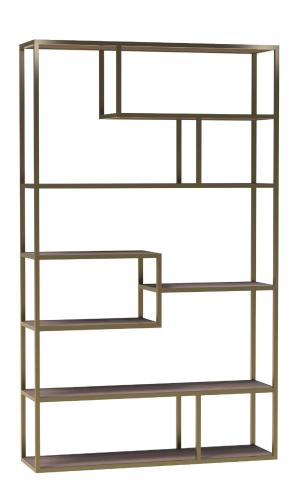

# **FINNHAMN**

### SHELVING UNIT - HIGH

#### **DIMENSIONS**

W: 1200mm D: 320mm H: 2000mm

### **MATERIALS**

Oak Veneer shelves polished MFMDF shelves polished Frame: Metal – Powder coated finish

### **FINISH DETAILS**

Top – Wood colours only Legs – Powder Coat Finish Colours: Black, Gold, Pearl, Silver