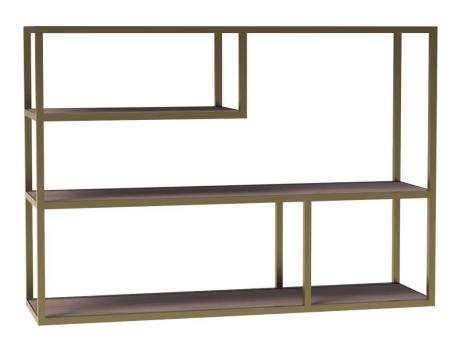

# **FINNHAMN**

### SHELVING UNIT - HIGH

#### **DIMENSIONS**

W: 1200mm D: 320mm H: 2000mm

### **MATERIALS**

Oak Veneer shelves polished MFMDF shelves polished Frame: Metal – Powder coated finish

### **FINISH DETAILS**

Top – Wood colours only Legs – Powder Coat Finish Colours: Black, Gold, Pearl, Silver