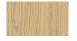

### WOOD COLOURS

NORDIC OAK

LIGHT ACACIA

KENDAL OAK

VICENZA OAK LRV 41\*

HONEY OAK LRV 41\*

GREY NORDIC OAK LRV 31\*

WALNUT LRV 11\*

WALNUT LRV 12\*

DARK EUCALYPTUS LRV 5\*

<sup>\*</sup>LRV values are applicable to melamine finishes. Finishes shown are for illustration purposes only. Variation in grain or colour may occur. Natural timber products are sprayed to match wood colour.